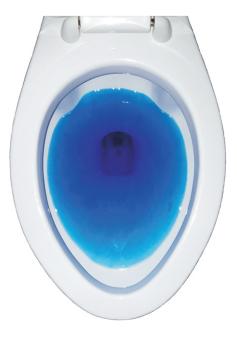

## Quickly Turns Water Blue!

## For a Deep Vibrant Blue

- AimTab™ Bluing Tablets, 100/bottle, Ref #40021
- Place tablet into toilet bowl before collection and turns water vibrant blue in less than a minute
- Use one tablet per flush
- Meets Federal DOT Regulation 49 CFR 40.41
- Plumbers use for testing customers toilets for leaking flapper and ball valves by placing into toilet tank
- CAP / CLSI formatted procedures available via fax or email - just add your name!
- Store at 10° to 35°C (50° to 95°F)