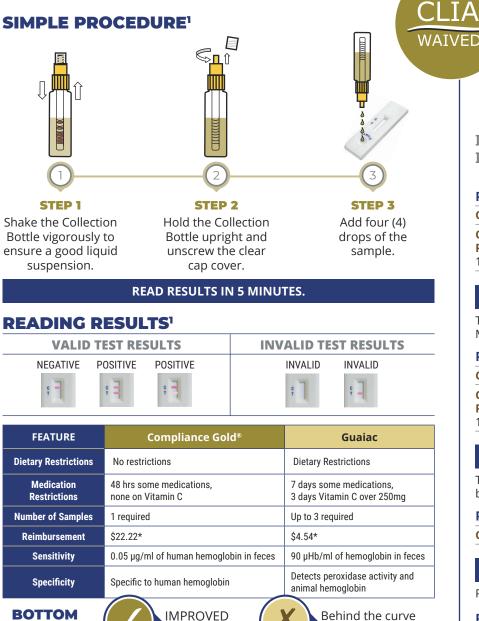

CPT CODE: 82274QW - G0328QW.....Reimbursement \$22.22\*

THE TESTS YOU WANT. THE ACCURACY YOU NEED!

#### **DISTRIBUTED BY:**

<sup>1</sup> See Package Insert for complete procedure. \* CPT codes are assigned by Medicare for reimbursement. Check online at http://www.cms.hhs.gov or ask us for your state's reimbursement.