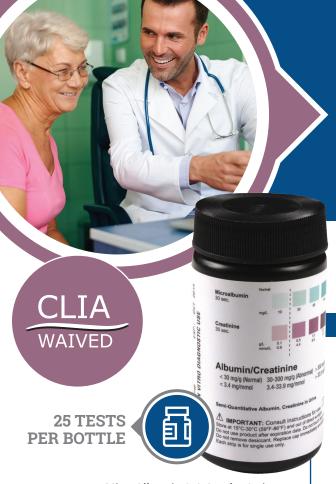

MicroAlbumin 2-1 Combo Strips REF #52255

**Visual MicroAlbumin** and Creatinine Ratio Made Easy!

## **MicroAlbumin**

Detects MicroAlbumin in concentration levels as low as 10mg/L

## **Creatinine**

**Detects Creatinine in** concentration levels as low as 100mg/L

## www.germainelabs.com

800.854.8446 210.692.4192

210.692.4198 Fax

MICROALBUMIN 2-1 COMBO STRIPS

MicroAlbumin 2-1 Combo Strips are for the semi-quantitive detection of MicroAlbumin and Creatinine in urine. This test is for in-vitro diagnostic use.